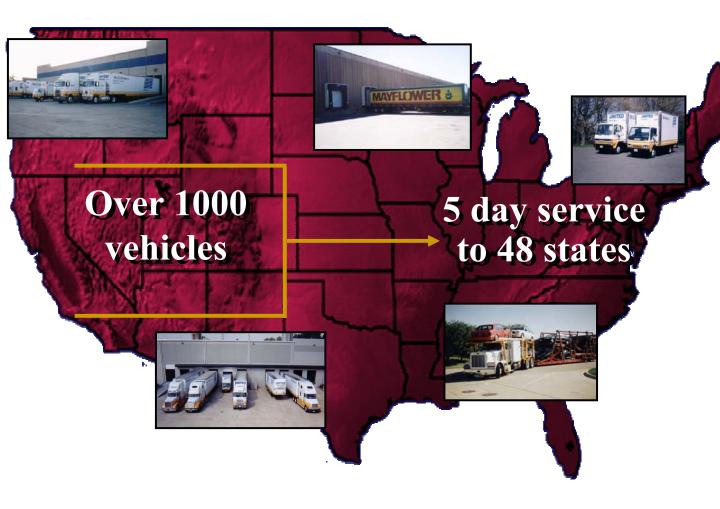

# Fifteen Branch Locations Domestically 1100 Full Time Service Specialists

### Largest Hauling Fleet in the Industry

# Nationwide Hauling & Storage Capability

Sixteen national, full service locations

➤ 1.5 Million Square Feet

→ 24 X 7 X 52 accessibility in every market

Service where you need it, when you need it

Round-the-clock delivery confirmation